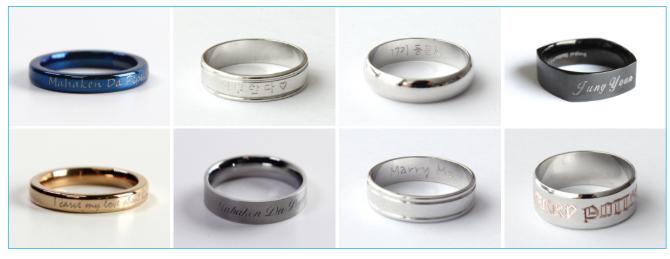

Use

engraving on the inside of ring, engraving on the outside of ring

- Wireless controlled bluetooth with compatible tablet. (Maigc Touch)
- Supports touch-interface with tablet. (tablet purchased separately)
- Our system supports customers to design their own with tablets.
- Improved portability with lighter aluminum body.
- Internal electric switch.
- Sophisticated and luxurious design.
- Engraves almost every kind of metal. (gold, silver, bronze, jewelry, stainless and etc.)
- Compact sized engraver can fit in any small areas.
- Easy coordination with laser pointer.
- Highly durable diamond-tipped drill reduces maintenance cost.
- Provides upgraded program. (Magic Art-5)