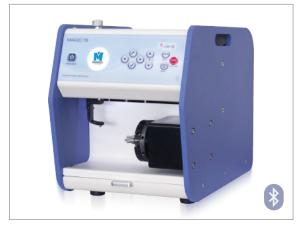

## Compact Sized Engraver for Ring Engraving Machine

## IAGIC-1S

Magic-1S is a CNC engraver for marking on inner and outer of rings. It's light, sophisticated, less noise, portable and easy to use for anyone. Also, it has wireless controlled Bluetooth, compatible with tablet.

## Specification

|                                                            | Size               | 229mm(W) x279mm(H) x 315mm(D)             |                           |                |
|------------------------------------------------------------|--------------------|-------------------------------------------|---------------------------|----------------|
| <b>Resolution</b> (XY) 0.005mm / (Z)0.00125mm / (A)0.02812 |                    |                                           | .028125°                  |                |
|                                                            | Tool Type          | Diamond                                   |                           |                |
| Tool Diameter 3.175mm                                      |                    |                                           |                           |                |
|                                                            | Weight             | 13Kg                                      |                           |                |
|                                                            | Rotary             | Outer Diameter 32mm / Inner Diameter 34mm |                           |                |
| Power Consumtion 12W                                       |                    |                                           |                           |                |
|                                                            | Power Supply       | AC 100~240V 50/60Hz                       |                           |                |
|                                                            | Bluetooth Standard | V2.1                                      | Transmission<br>Output    | +2dBm(Typical) |
|                                                            | Frequency          | 2.4GHz ISM Band                           | Communication<br>Distance | 10M            |
|                                                            | Frequency          | 2.4GHZ ISM Band                           |                           | TUM            |