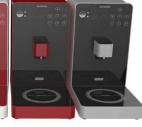

'Simple, Easy, Quick' Hauscook's Smart Lifestyle

# Hauscook Smart Water Purifier Cooker

#### Introduction of Smart IH Cooker with Water purifier

#### **Product Line up**

#### **HAUSCOOK Smart IH Cooker (HOME, OFFICE & COMMERCIAL)**



#### **Induction Heating (IH) Instant (3 minute) Food Cooker**

# .











#### **IH Instant Cooker Comparison Chart by Function**

| Voltage<br>Power consumption       |                | 50hz ~ 60hz<br>220~240V<br>1.8KW<br>HOT WATER(750W), IH(1050W) | 50hz ~ 60hz<br>220~240V<br>1.8KW<br>HOT WATER(750W), IH(1050W) | 50hz ~ 60hz<br>220~240V<br>1.8KW<br>HDT WATER(750W), IH(1050W |
|------------------------------------|----------------|----------------------------------------------------------------|----------------------------------------------------------------|---------------------------------------------------------------|
|                                    |                |                                                                |                                                                |