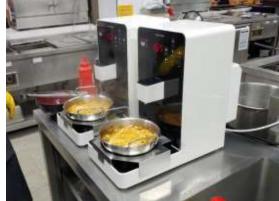

#### **Induction Heating (IH) Instant (3 minute) Food Cooker**

#### How to use Smart IH Cooker with Water purifier

#### **Utilities**

Ramen Chef

Rice Cake soup

Pasta

retort

[Standard of water & time ]

M1(regular noodles): water 400 ml / time: 3min 50sec M2(thick noodles): water 400 ml / time: 4min 30sec

M3(fried noddles): water 300 ml / time: 5min 30sec