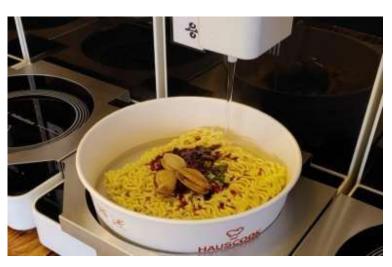

#### **Utilities**

Ramen Chef

Rice Cake soup

Pasta

retort

[Standard of water & time ]

M1(regular noodles): water 400 ml / time: 3min 50sec M2(thick noodles): water 400 ml / time: 4min 30sec

M3(fried noddles): water 300 ml / time: 5min 30sec

M1(rice cake soup) : water 300 ml / Time : 3min 30sec M2(Pasta) : water 150 ml / time : 1min 20sec M3(War

ming): water Oml / time: 4min 30sec

3 buttons = 3 different set up of water & time