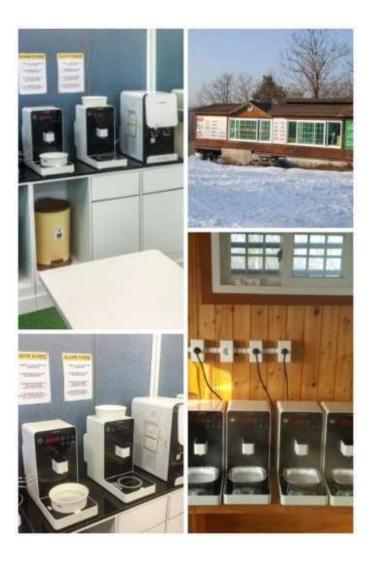

# **Unmanned self-zone installation for night time**

**Expressway rest area by BIOSIS** 

**Expressway rest area by Kidari Food** 

# **Unmanned self-zone installation for night time**

**Expressway rest area by TaeKyung** 

# Expressway rest area kitchen

**Expressway rest area Kitchen** 