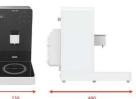

# **Specification**

| pecification    |                                                                                          |  |  |  |  |
|-----------------|------------------------------------------------------------------------------------------|--|--|--|--|
| Pictures        | FCH-D220-C FCH-D220-PC                                                                   |  |  |  |  |
| Supplier        | Bumil Industrial Hauscook, Korea                                                         |  |  |  |  |
| Dimension       | 230(W)×490(D)×410(H)                                                                     |  |  |  |  |
| Heating Type    | Induction 1 plate                                                                        |  |  |  |  |
| Electric Output | 1.8Kw (Induction 1,050w+Water Heater 750w), 220V-240V, 50-60HZ                           |  |  |  |  |
| Water Supply    | Water purification system <b>Hot water tank (1L),</b> Water Container(1.5L) Separated    |  |  |  |  |
| Water Temp      | 83°C~88°C                                                                                |  |  |  |  |
| Bowl detection  | Infrared sensor                                                                          |  |  |  |  |
| Cooking option  | Instant/Regular cooking, 3memories, 6memories                                            |  |  |  |  |
| Safety          | Safe Lock<br>Hot Water Tank: Double Safety Gear<br>Induction Heating: Double Safety Gear |  |  |  |  |
| Weight          | 7kg                                                                                      |  |  |  |  |