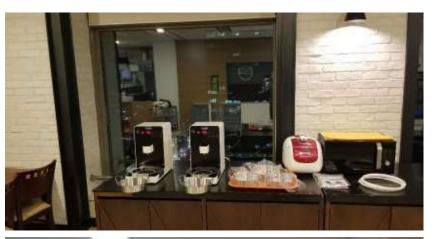

# **Catering-Self Corner**

#### Recommendations

#### Customized

Cream Pasta

Ramen&Rice cake

Tomato Pasta

Cream Spaghetti

Pick up the food package & SELF COOKING+DIY

Promotion self-cooked food on SNS, FACEBOOK