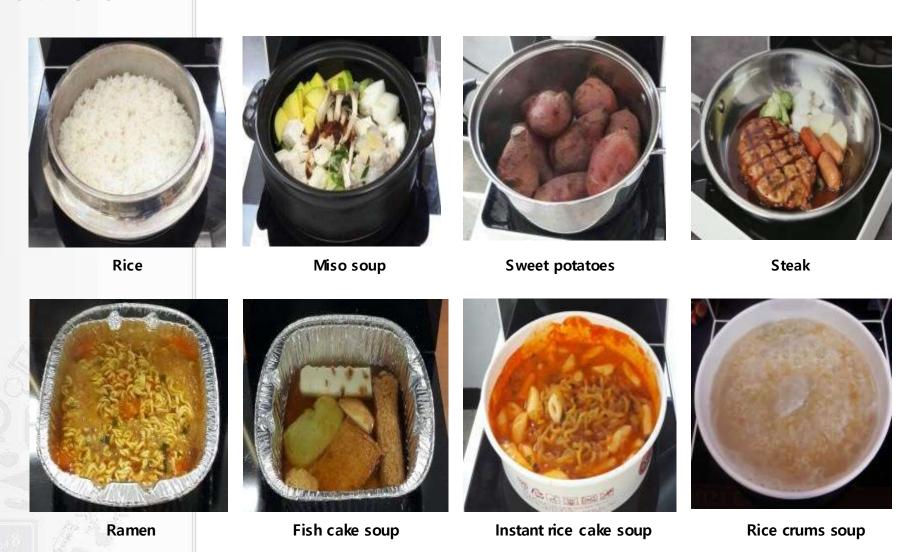

#### **Utilities**

Ramen Chef

Rice Cake soup

Pasta

retort

[Standard of water & time ]

M1(regular noodles): water 400 ml / time: 3min 50sec M2(thick noodles): water 400 ml / time: 4min 30sec

M3(fried noddles): water 300 ml / time: 5min 30sec

M1(rice cake soup) : water 300 ml / Time : 3min 30sec M2(Pasta) : water 150 ml / time : 1min 20sec M3(War

ming): water Oml / time: 4min 30sec

3 buttons = 3 different set up of water & time