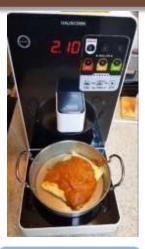

#### How to use Smart IH Cooker with Water purifier

#### **Utilities**

Ramen Chef

Rice Cake soup

Pasta

retort

[Standard of water & time ]

M1(regular noodles): water 400 ml / time: 3min 50sec M2(thick noodles): water 400 ml / time: 4min 30sec

M3(fried noddles): water 300 ml / time: 5min 30sec

M1(rice cake soup) : water 300 ml / Time : 3min 30sec M2(Pasta) : water 150 ml / time : 1min 20sec M3(War

ming): water Oml / time: 4min 30sec

3 buttons = 3 different set up of water & time