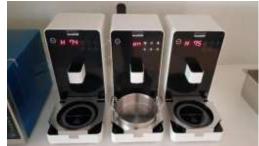

#### **HAUSCOOK Smart IH Cooker (HOME, OFFICE & COMMERCIAL)**

#### **HAUSCOK Smart IH Cooker (HOME, OFFICE & COMMERCIAL)**

Black & White color

Touch screen : easy to operate LED light system

Thermal efficiency UP & Power rate DOWN

Tempered glass: Strong & Safe

Display water temperature and cooking timer