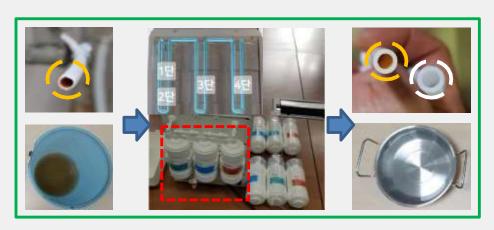

XFour-step water filter treatment process

#### **S&C** Composite Filter

The Precipitated Carbon Composite Filt er is a basic filter with a precipitation fil ter. It functions as a precipitate filter a nd a basic filter to protect the membra ne filter and improve the performance by using fine residues, lime and residu al chlorine

#### **Black Carbon**

For a post- treatment carbon filter, coconut is the main raw material. It absorbs and removes residual gas components, odor and chlorine organic substances dissolved in water, and m akes the water tasty

#### Nano Membrane

The nano membrane filter is a special flat m embrane main filter which forms a hole of a bout 14.2mm or less and which is able to w ithstand water pressure of 8kg / cm, which filters substances harmful bacteria for hu man body which are not filtered during pretr eatment.