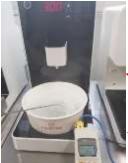

#### **■** Efficiency comparison data

Hauscook IH cooker has the higher thermal efficiency than other products based on induction technology and can be cooked in a short time.

Up to 100°C Heating time 40 seconds

< Hot water heating data with Hauscook IH cooker>

<Hot water heating data with other manufacturer's >