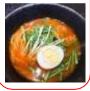

#### **Utilities**

Ramen Chef

Rice Cake soup

Pasta

retort

[Standard of water & time ]

M1(regular noodles): water 400 ml / time: 3min 50sec M2(thick noodles): water 400 ml / time: 4min 30sec

M3(fried noddles): water 300 ml / time: 5min 30sec

M1(rice cake soup) : water 300 ml / Time : 3min 30sec M2(Pasta) : water 150 ml / time : 1min 20sec M3(War

ming): water Oml / time: 4min 30sec

3 buttons = 3 different set up of water & time