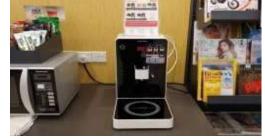

# **Specification**

| pecification    |                                                                                          |  |  |  |  |
|-----------------|------------------------------------------------------------------------------------------|--|--|--|--|
| Pictures        | FCH-D220-C FCH-D220-PC                                                                   |  |  |  |  |
| Supplier        | Bumil Industrial Hauscook, Korea                                                         |  |  |  |  |
| Dimension       | 230(W)×490(D)×410(H)                                                                     |  |  |  |  |
| Heating Type    | Induction 1 plate                                                                        |  |  |  |  |
| Electric Output | 1.8Kw (Induction 1,050w+Water Heater 750w), 220V-240V, 50-60HZ                           |  |  |  |  |
| Water Supply    | Water purification system <b>Hot water tank (1L),</b> Water Container(1.5L) Separated    |  |  |  |  |
| Water Temp      | 83°C~88°C                                                                                |  |  |  |  |
| Bowl detection  | Infrared sensor                                                                          |  |  |  |  |
| Cooking option  | Instant/Regular cooking, 3memories, 6memories                                            |  |  |  |  |
| Safety          | Safe Lock<br>Hot Water Tank: Double Safety Gear<br>Induction Heating: Double Safety Gear |  |  |  |  |
| Weight          | 7kg                                                                                      |  |  |  |  |