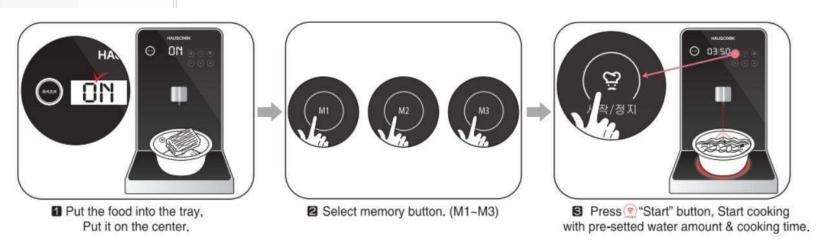

# 3. How to use Smart IH Cooker with Water purifier

#### How to cook

"Enjoy Your Food"