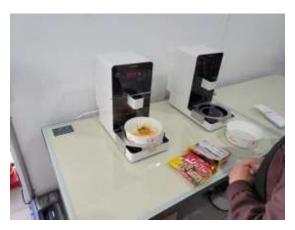

#### How to use Smart IH Cooker with Water purifier

#### **Utilities**

Ramen Chef

Rice Cake soup

Pasta

retort

[Standard of water & time ]

M1(regular noodles): water 400 ml / time: 3min 50sec M2(thick noodles): water 400 ml / time: 4min 30sec

M3(fried noddles): water 300 ml / time: 5min 30sec

M1(rice cake soup) : water 300 ml / Time : 3min 30sec M2(Pasta) : water 150 ml / time : 1min 20sec M3(War

ming): water Oml / time: 4min 30sec

3 buttons = 3 different set up of water & time

# 3. How to use Smart IH Cooker with Water purifier