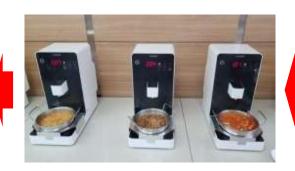

#### **Induction Heating (IH) Instant (3 minute) Food Cooker**

#### **\*\*Home, Office, Commercial Model : FCH-D220-H**

- 1.Water purification function:4-step water purification filter, Use of clear and clean water
- 2. Electric Kettle function:80~90°C hot water using for tea, coffee and cooking
- 3.Auto mode : can set pre-setting time& water amount for 3 different menu4.Manual mode : 5-step heat control.Cooking a variety of foods such asHMR, Timer function