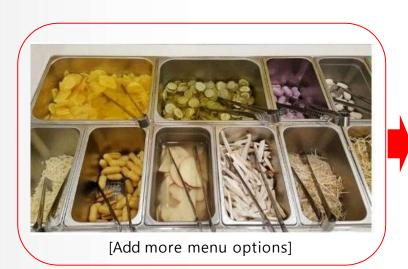

#### Recommendations

- \* Do It yourself!
- 1. Add more menu options.
- 2. Easy cooking. Enjoyable cooking experience
- 3. Shop In Shop style food bar