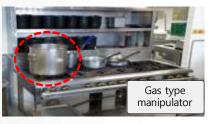

# Restaurant & Expressway Rest Area

(Are there any wasteful elements of system configuration??)

manipulator

| Present                                                                                                                                                                                                                                                                                                                     | Proposal of smart IH cooker                                                                                                                                                                                                                   |
|-----------------------------------------------------------------------------------------------------------------------------------------------------------------------------------------------------------------------------------------------------------------------------------------------------------------------------|-----------------------------------------------------------------------------------------------------------------------------------------------------------------------------------------------------------------------------------------------|
| <ol> <li>Gas or IH manipulator         <ul> <li>The heat source has been changed to induction but the system remains unchanged.</li> </ul> </li> <li>Continuous heating of large hot water tank, waste of overpowered fuel</li> <li>Requires skill level such as controlling firepower. Must watch while cooking</li> </ol> | <ol> <li>Easy, simple and fast with automatic hot water supply and automatic cooking.</li> <li>No need for a large hot water tank, and drastically reduce fuel cost</li> <li>Water quantity and cooking time standard menu setting</li> </ol> |