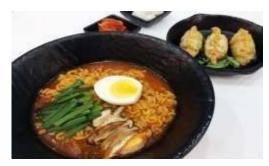

#### **Utilities**

Ramen Chef

Rice Cake soup

Pasta

retort

[Standard of water & time ]

M1(regular noodles): water 400 ml / time: 3min 50sec M2(thick noodles): water 400 ml / time: 4min 30sec

M3(fried noddles): water 300 ml / time: 5min 30sec

M1(rice cake soup) : water 300 ml / Time : 3min 30sec M2(Pasta) : water 150 ml / time : 1min 20sec M3(War

ming): water Oml / time: 4min 30sec

3 buttons = 3 different set up of water & time