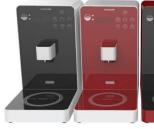

'Simple, Easy, Quick' Hauscook's Smart Lifestyle

# Hauscook Smart Water Purifier Cooker

#### Introduction of Smart IH Cooker with Water purifier

#### **Product Line up**

#### **HAUSCOOK Smart IH Cooker (HOME, OFFICE & COMMERCIAL)**



#### **Induction Heating (IH) Instant (3 minute) Food Cooker**

# .











#### **IH Instant Cooker Comparison Chart by Function**

| Voltage<br>Power consumption       |                | 50hz ~ 60hz<br>220~240V<br>1.8KW<br>HOT WATER(750W), IH(1050W) | 50hz ~ 60hz<br>220~240V<br>1.8KW<br>HOT WATER(750W), IH(1050W) | 50hz ~ 60hz<br>220~240V<br>1.8KW<br>HDT WATER(750W), IH(1050W |
|------------------------------------|----------------|----------------------------------------------------------------|----------------------------------------------------------------|---------------------------------------------------------------|
|                                    |                |                                                                |                                                                |