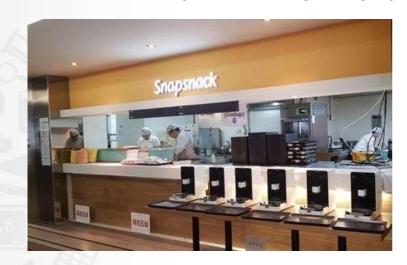

# **Catering-Self Corner**

#### Recommendations

#### Customized

Cream Pasta

Ramen&Rice cake

Tomato Pasta

Cream Spaghetti

Pick up the food package & SELF COOKING+DIY

Promotion self-cooked food on SNS, FACEBOOK