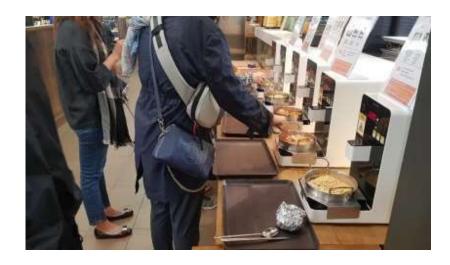

# **Catering-Self Corner**

#### Recommendations

#### Customized

Cream Pasta

Ramen&Rice cake

Tomato Pasta

Cream Spaghetti

Pick up the food package & SELF COOKING+DIY

Promotion self-cooked food on SNS, FACEBOOK

#### **Recommendations**

Easy cooking Enjoyable cooking experience

#### Recommendations

- \* Do It yourself!
- 1. Add more menu options.
- 2. Easy cooking. Enjoyable cooking experience
- 3. Shop In Shop style food bar