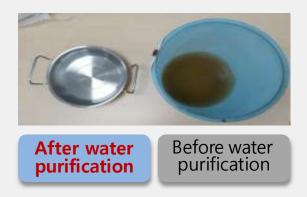

#### \* The number of wins with the verification of the large company market and technology

- 1. Based on 40 years of technical know-how, existing instant cookers are mainly used as ramen cookers to boil soup or water, but Housecook applies self-produced high-efficiency induction technology, The world's first water purifier machine that cooks food and adds water purification functions
- 2. Combines water purification, cooking, and hot water supply functions to receive purified hot water to cook food and memory function By setting the standard of water quantity and cooking time suitable for food, the recipe with the most delicious conditions
- \*\*Comparison before and after water filter (Water quality comparison in Hanoi, Vietnam)