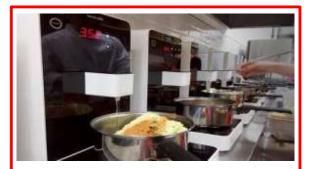

cooking timer



Blower fan: hygienic specialty

Infrared sensor application











#### How to use Smart IH Cooker with Water purifier

#### **Utilities**



Ramen Chef



Rice Cake soup



Pasta



retort

[Standard of water & time ]

M1(regular noodles): water 400 ml / time: 3min 50sec M2(thick noodles): water 400 ml / time: 4min 30sec

M3(fried noddles): water 300 ml / time: 5min 30sec

M1(rice cake soup) : water 300 ml / Time : 3min 30sec M2(Pasta) : water 150 ml / time : 1min 20sec M3(War

ming): water Oml / time: 4min 30sec

3 buttons = 3 different set up of water & time

# 3. How to use Smart IH Cooker with Water purifier

#### How to cook





"Enjoy Your Food"

# Functions of Smart IH Cooker with Water purifier

# **Others**



# Restaurant & Expressway Rest Area















| Present                                                                                                                                                                                                                                                                                                                                                                                                    | Proposal of smart IH cooker