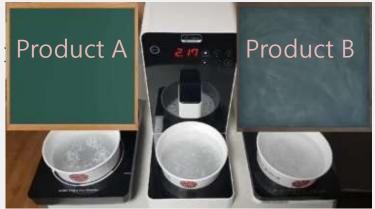

#### **■** Efficiency comparison data

Hauscook IH cooker has the higher thermal efficiency than other products based on induction technology and can be cooked in a short time.

Up to 100°C Heating time 40 seconds

< Hot water heating data with Hauscook IH cooker>

<Hot water heating data with other manufacturer's >