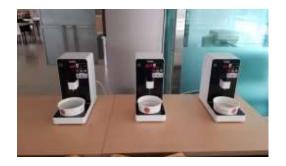

#### **Induction Heating (IH) Instant (3 minute) Food Cooker**

# **Specification**

| pecification    |                                                                                          |  |  |  |  |
|-----------------|------------------------------------------------------------------------------------------|--|--|--|--|
| Pictures        | FCH-D220-C FCH-D220-PC                                                                   |  |  |  |  |
| Supplier        | Bumil Industrial Hauscook, Korea                                                         |  |  |  |  |
| Dimension       | 230(W)×490(D)×410(H)                                                                     |  |  |  |  |
| Heating Type    | Induction 1 plate                                                                        |  |  |  |  |
| Electric Output | 1.8Kw (Induction 1,050w+Water Heater 750w), 220V-240V, 50-60HZ                           |  |  |  |  |
| Water Supply    | Water purification system <b>Hot water tank (1L),</b> Water Container(1.5L) Separated    |  |  |  |  |
| Water Temp      | 83°C~88°C                                                                                |  |  |  |  |
| Bowl detection  | Infrared sensor                                                                          |  |  |  |  |
| Cooking option  | Instant/Regular cooking, 3memories, 6memories                                            |  |  |  |  |
| Safety          | Safe Lock<br>Hot Water Tank: Double Safety Gear<br>Induction Heating: Double Safety Gear |  |  |  |  |
| Weight          | 7kg                                                                                      |  |  |  |  |