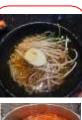

#### **Utilities**

Ramen Chef

Rice Cake soup

Pasta

retort

[Standard of water & time ]

M1(regular noodles): water 400 ml / time: 3min 50sec M2(thick noodles): water 400 ml / time: 4min 30sec

M3(fried noddles): water 300 ml / time: 5min 30sec

M1(rice cake soup) : water 300 ml / Time : 3min 30sec M2(Pasta) : water 150 ml / time : 1min 20sec M3(War

ming): water Oml / time: 4min 30sec

3 buttons = 3 different set up of water & time