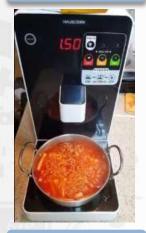

#### **■** Efficiency comparison data

Hauscook IH cooker has the higher thermal efficiency than other products based on induction technology and can be cooked in a short time.

Up to 100°C Heating time 40 seconds

< Hot water heating data with Hauscook IH cooker>

<Hot water heating data with other manufacturer's >