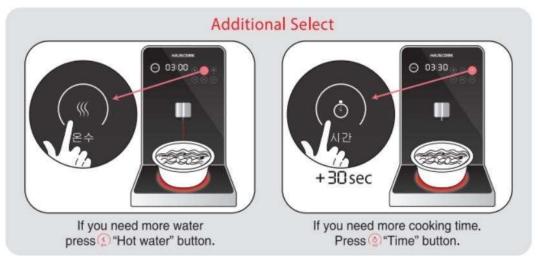

#### How to use Smart IH Cooker with Water purifier

# 3. How to use Smart IH Cooker with Water purifier

#### How to cook

"Enjoy Your Food"