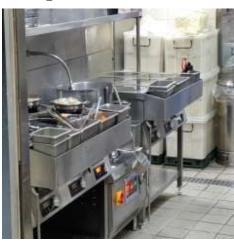

re and cooking timer



Blower fan: hygienic specialty

Infrared sensor application











#### How to use Smart IH Cooker with Water purifier

#### **Utilities**



Ramen Chef



Rice Cake soup



Pasta



retort

[Standard of water & time ]

M1(regular noodles): water 400 ml / time: 3min 50sec M2(thick noodles): water 400 ml / time: 4min 30sec

M3(fried noddles): water 300 ml / time: 5min 30sec

M1(rice cake soup) : water 300 ml / Time : 3min 30sec M2(Pasta) : water 150 ml / time : 1min 20sec M3(War

ming): water Oml / time: 4min 30sec

3 buttons = 3 different set up of water & time

# 3. How to use Smart IH Cooker with Water purifier

#### How to cook





"Enjoy Your Food"

# Functions of Smart IH Cooker with Water purifier

# **Others**



# Restaurant & Expressway Rest Area















| Present                                                                                                                                                                                                                                                                                                                                                                                                    | Proposal of smart IH cooker