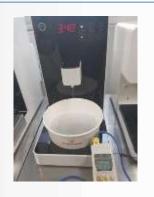

#### **■** Efficiency comparison data

Hauscook IH cooker has the higher thermal efficiency than other products based on induction technology and can be cooked in a short time.

Up to 100°C Heating time 40 seconds

< Hot water heating data with Hauscook IH cooker>

<Hot water heating data with other manufacturer's >