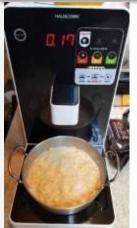

#### **■** Efficiency comparison data

Hauscook IH cooker has the higher thermal efficiency than other products based on induction technology and can be cooked in a short time.

Up to 100°C Heating time 40 seconds

< Hot water heating data with Hauscook IH cooker>

<Hot water heating data with other manufacturer's >