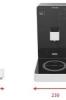

# **Specification**

| pecification    |                                                                                          |  |  |  |  |
|-----------------|------------------------------------------------------------------------------------------|--|--|--|--|
| Pictures        | FCH-D220-C FCH-D220-PC                                                                   |  |  |  |  |
| Supplier        | Bumil Industrial Hauscook, Korea                                                         |  |  |  |  |
| Dimension       | 230(W)×490(D)×410(H)                                                                     |  |  |  |  |
| Heating Type    | Induction 1 plate                                                                        |  |  |  |  |
| Electric Output | 1.8Kw (Induction 1,050w+Water Heater 750w), 220V-240V, 50-60HZ                           |  |  |  |  |
| Water Supply    | Water purification system <b>Hot water tank (1L),</b> Water Container(1.5L) Separated    |  |  |  |  |
| Water Temp      | 83°C~88°C                                                                                |  |  |  |  |
| Bowl detection  | Infrared sensor                                                                          |  |  |  |  |
| Cooking option  | Instant/Regular cooking, 3memories, 6memories                                            |  |  |  |  |
| Safety          | Safe Lock<br>Hot Water Tank: Double Safety Gear<br>Induction Heating: Double Safety Gear |  |  |  |  |
| Weight          | 7kg                                                                                      |  |  |  |  |