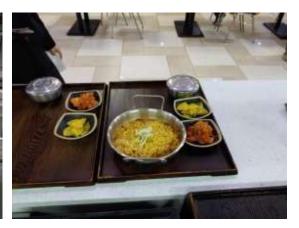

#### **Utilities**

Ramen Chef

Rice Cake soup

Pasta

retort

[Standard of water & time ]

M1(regular noodles): water 400 ml / time: 3min 50sec M2(thick noodles): water 400 ml / time: 4min 30sec

M3(fried noddles): water 300 ml / time: 5min 30sec

M1(rice cake soup) : water 300 ml / Time : 3min 30sec M2(Pasta) : water 150 ml / time : 1min 20sec M3(War

ming): water Oml / time: 4min 30sec

3 buttons = 3 different set up of water & time