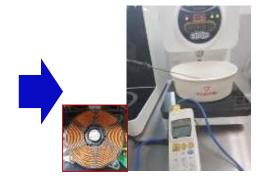

#### **■** Efficiency comparison data

Hauscook IH cooker has the higher thermal efficiency than other products based on induction technology and can be cooked in a short time.

Up to 100°C Heating time 40 seconds

< Hot water heating data with Hauscook IH cooker>

<Hot water heating data with other manufacturer's >