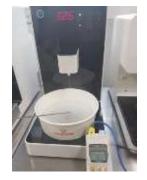

#### **■** Efficiency comparison data

Hauscook IH cooker has the higher thermal efficiency than other products based on induction technology and can be cooked in a short time.

Up to 100°C Heating time 40 seconds

< Hot water heating data with Hauscook IH cooker>

<Hot water heating data with other manufacturer's >