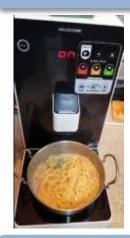

#### How to use Smart IH Cooker with Water purifier

#### **Utilities**

Ramen Chef

Rice Cake soup

Pasta

retort

[Standard of water & time ]

M1(regular noodles): water 400 ml / time: 3min 50sec M2(thick noodles): water 400 ml / time: 4min 30sec

M3(fried noddles): water 300 ml / time: 5min 30sec

M1(rice cake soup) : water 300 ml / Time : 3min 30sec M2(Pasta) : water 150 ml / time : 1min 20sec M3(War

ming): water Oml / time: 4min 30sec

3 buttons = 3 different set up of water & time